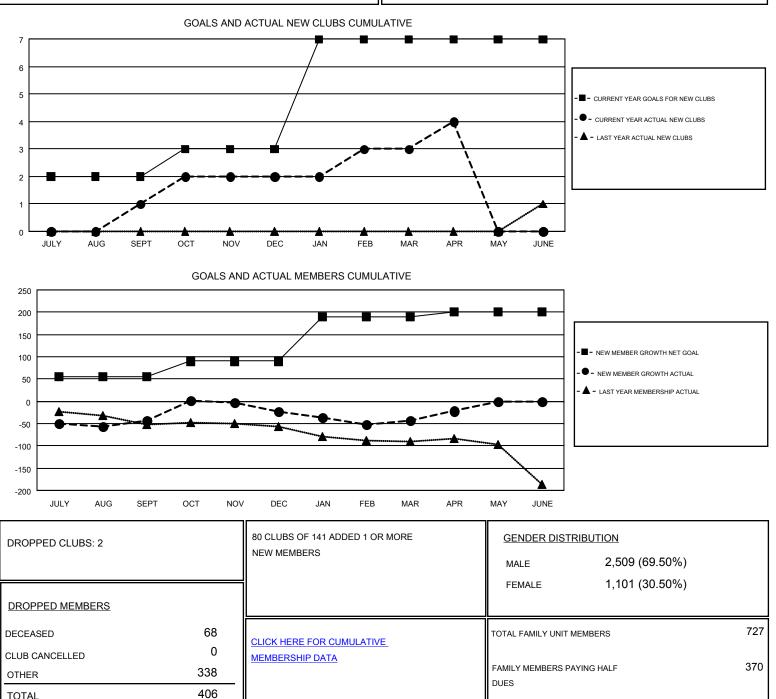

## HARVEY WHITLEY GMT

Results as of: 4/30/2017

GMT CA 1

| Clubs                 |               |           |               | Members               |                                                                |                                                              |                                                    |
|-----------------------|---------------|-----------|---------------|-----------------------|----------------------------------------------------------------|--------------------------------------------------------------|----------------------------------------------------|
| RESULTS FOR 2016-2017 |               |           |               | RESULTS FOR 2016-2017 |                                                                |                                                              |                                                    |
| QUARTER               | NEW CLUB GOAL | NEW CLUBS | DROPPED CLUBS | QUARTER               | NEW MEMBER GROWTH<br>NET GOAL (not reinstated<br>or transfers) | NEW MEMBER<br>GROWTH ACTUAL (not<br>reinstated or transfers) | DROPPED<br>MEMBERS ACTUAL<br>(including transfers) |
| JULY/AUG/SEPT         | 2             | 1         | 1             | JULY/AUG/SEPT         | 55                                                             | 90                                                           | 133                                                |
| OCT/NOV/DEC           | 1             | 1         | 0             | OCT/NOV/DEC           | 35                                                             | 110                                                          | 90                                                 |
| JAN/FEB/MAR           | 4             | 1         | 1             | JAN/FEB/MAR           | 100                                                            | 133                                                          | 154                                                |
| APR/MAY/JUNE          | 0             | 1         | 0             | APR/MAY/JUNE          | 11                                                             | 51                                                           | 29                                                 |